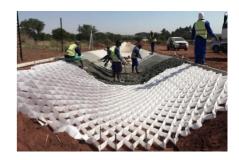

## GREENCELLS GEOSYNTHETIC SOLUTIONS

**Greencells** are a cost effective cellular containment system manufactured from UV stabilised, coated slit film woven geotextile strips which alternatively stitched to form a continuous honey-comb square mat. This is then filled with a variety of natural materials or concrete and used to stabilise embankments, river profiles, sand dunes, base courses and drainage canals. *Greencells* are available in a range of heights to suit most applications.