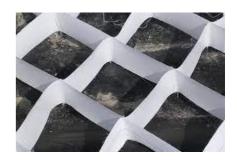

## GREENCELLS GEOSYNTHETIC SOLUTIONS

**Greencells** are a cost effective cellular containment system manufactured from UV stabilised, coated slit film woven geotextile strips which alternatively stitched to form a continuous honey-comb square mat. This is then filled with a variety of natural materials or concrete and used to stabilise embankments, river profiles, sand dunes, base courses and drainage canals. *Greencells* are available in a range of heights to suit most applications.

## **SPECIFICATIONS**

Effective as at: 07.11.2017

| Physical Properties:         |                   | Units                | GC190                | Test Method     |
|------------------------------|-------------------|----------------------|----------------------|-----------------|
| Composition                  | Polymer           | Coated Polypropylene |                      |                 |
| Mass                         | Coated            | g/m²                 | 190                  | SANS 10221-2007 |
| Thickness                    | Under 2 kPa       | mm                   | 0.5                  | SANS 10221-2007 |
| Tensile Strength<br>Ultimate | Warp              | kN/m                 | 25                   | SANS 10221-2007 |
|                              | Weft              | kN/m                 | 22                   | SANS 10221-2007 |
| Elongation<br>Ultimate       | Warp              | %                    | 17                   | SANS 10221-2007 |
|                              | Weft              | %                    | 18                   | SANS 10221-2007 |
| Seam Strength                | (Average)         | kN/m                 | 7.0                  | EN ISO 10319    |
| Elongation                   | (Average)         | %                    | 18                   | EN ISO 10319    |
| Cell Size *                  | Sides             | mm                   | 212 x 212            | STANDARD        |
|                              | Heights **        | mm                   | 75 / 100 / 150 / 250 | STANDARD        |
| Panel Size *                 | Width x<br>Length | m                    | 3 x 10               | STANDARD        |