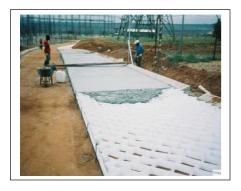

## GREENCELLS GEOSYNTHETIC SOLUTIONS

**Greencells** are a cost effective cellular containment system manufactured from UV stabilised, coated slit film woven geotextile strips which alternatively stitched to form a continuous honey-comb square mat. This is then filled with a variety of natural materials or concrete and used to stabilise embankments, river profiles, sand dunes, base courses and drainage canals. *Greencells* are available in a range of heights to suit most applications.