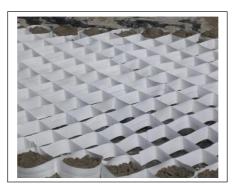

## GREENCELLS GEOSYNTHETIC SOLUTIONS

**Greencells** are a cost effective cellular containment system manufactured from UV stabilised, coated slit film woven geotextile strips which alternatively stitched to form a continuous honey-comb square mat. This is then filled with a variety of natural materials or concrete and used to stabilise embankments, river profiles, sand dunes, base courses and drainage canals. *Greencells* are available in a range of heights to suit most applications.

## **SPECIFICATIONS**

Effective as at: 07.11.2017

| Physical Properties:         |                   | Units                | GC190                | Test Method     |
|------------------------------|-------------------|----------------------|----------------------|-----------------|
| Composition                  | Polymer           | Coated Polypropylene |                      |                 |
| Mass                         | Coated            | g/m²                 | 190                  | SANS 10221-2007 |
| Thickness                    | Under 2 kPa       | mm                   | 0.5                  | SANS 10221-2007 |
| Tensile Strength<br>Ultimate | Warp              | kN/m                 | 25                   | SANS 10221-2007 |
|                              | Weft              | kN/m                 | 22                   | SANS 10221-2007 |
| Elongation<br>Ultimate       | Warp              | %                    | 17                   | SANS 10221-2007 |
|                              | Weft              | %                    | 18                   | SANS 10221-2007 |
| Seam Strength                | (Average)         | kN/m                 | 7.0                  | EN ISO 10319    |
| Elongation                   | (Average)         | %                    | 18                   | EN ISO 10319    |
| Cell Size *                  | Sides             | mm                   | 212 x 212            | STANDARD        |
|                              | Heights **        | mm                   | 75 / 100 / 150 / 250 | STANDARD        |
| Panel Size *                 | Width x<br>Length | m                    | 3 x 10               | STANDARD        |